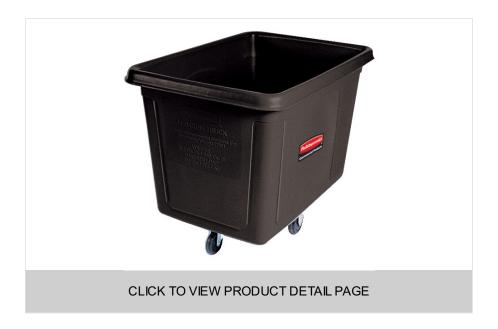

### CUBE TRUCK, 20 CUBIC FOOT, BLACK

The Rubbermaid Commercial Cube Truck is a versatile 20 cubic foot cart designed for waste collection, material transport, and laundry handling. With a diamond-shaped wheel placement for maneuverability, this laundry cart conceals loads without reducing capacity. Metal frame provides durable support.

### FEATURES & BENEFITS

- · Optional lid conceals loads without reducing capacity.
- Diamond wheel pattern for easy maneuverability.
- 500 lbs load capacity.
- Smooth surface facilitates cleaning
- Replacement parts: FG4614L30000 Swivel Caster And Hardware, FG4614L40000 Rigid Caster, FG4618L10000 - Cube Spring Truck Platform & Kit, FG4619L20000 - Frame Assembly For Cube Truck (For more info: visit www.specialmade.com)