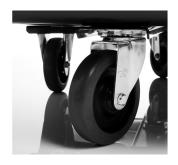

### FEATURES & BENEFITS

- · Optional lid conceals loads without reducing capacity.
- Diamond wheel pattern for easy maneuverability.
- 500 lbs load capacity.
- Smooth surface facilitates cleaning
- Replacement parts: FG4614L30000 Swivel Caster And Hardware, FG4614L40000 Rigid Caster, FG4618L10000 - Cube Spring Truck Platform & Kit, FG4619L20000 - Frame Assembly For Cube Truck (For more info: visit www.specialmade.com)